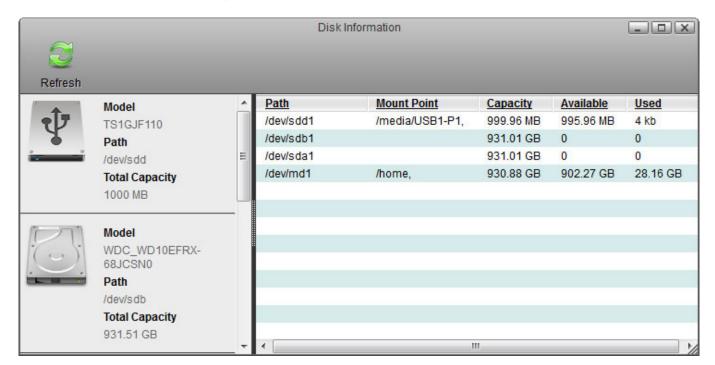

## **Disk Information**

Shows detailed information about all the drives that are currently connected to the system (e.g. internal SATA drives, RAID array, external USB drive).

| Field                 | Detail                                             |
|-----------------------|----------------------------------------------------|
| Model                 | The model of the disk.                             |
| Path                  | The full path of the disk in the operating system. |
| <b>Total Capacity</b> | The total capacity of the disk.                    |
| <b>Mount Point</b>    | The path where the volume is mounted.              |
| Capacity              | The total capacity of the partition.               |
| Available             | The available storage capacity of the partition.   |
| Used                  | The used storage capacity of the partition.        |