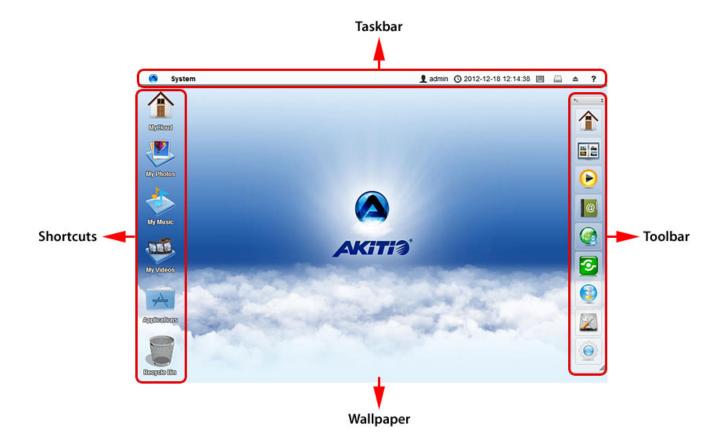

## **Desktop Overview**

The desktop is the first thing you see after you login through the web interface. It is the place where you can manage and view your files online as well as configure the device settings.

The taskbar at the top of the screen is fixed but you can customize everything else on the desktop, including the shortcuts, the toolbar and the wallpaper. To customize your workspace, right-click on the icons or on the wallpaper to access the context menu.

For more details, refer to the following pages:

- Desktop > Taskbar
- Desktop > Shortcuts
- Desktop > Toolbar
- Desktop > Wallpaper

From: http://wiki.myakitio.com/ - **MyAkitio Wiki** 

Permanent link: http://wiki.myakitio.com/desktop\_overview