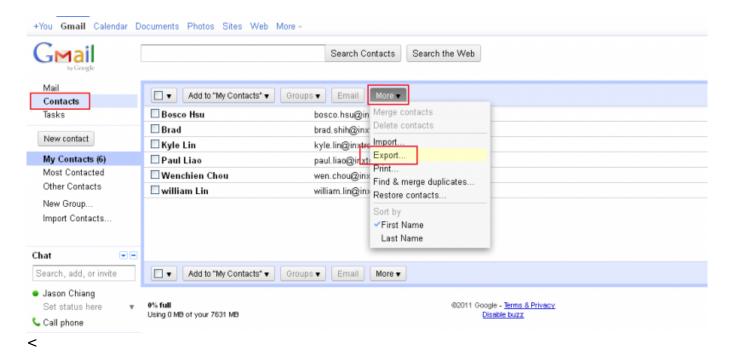

## Imported from the Google Mail to iSharing

Follow these steps to import the address Book:

1. First, log into your Google Mail, press **More** and select **Export** in **Contacts** 

1. Set up Which contacts do you want to export? Then choose Google CSV format