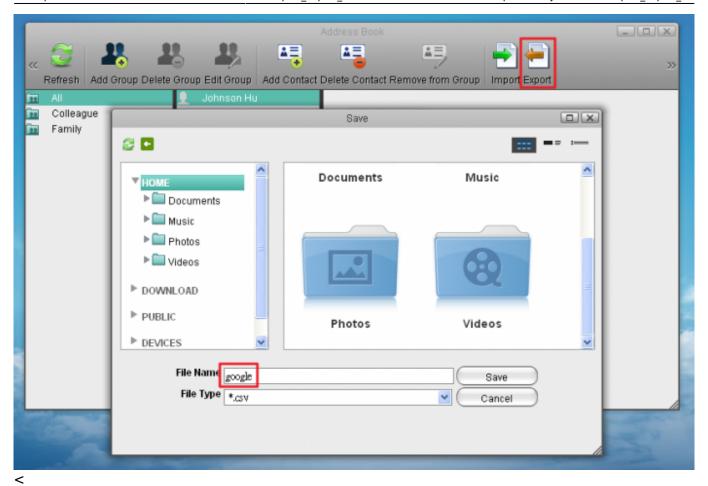

## **Export to Google Mail from the iSharing**

Follow these steps to export the Address Book:

1. Open the **Address Book** in iSharing, click **Export** to save your Address Book (. Csv files), file name can be customized.