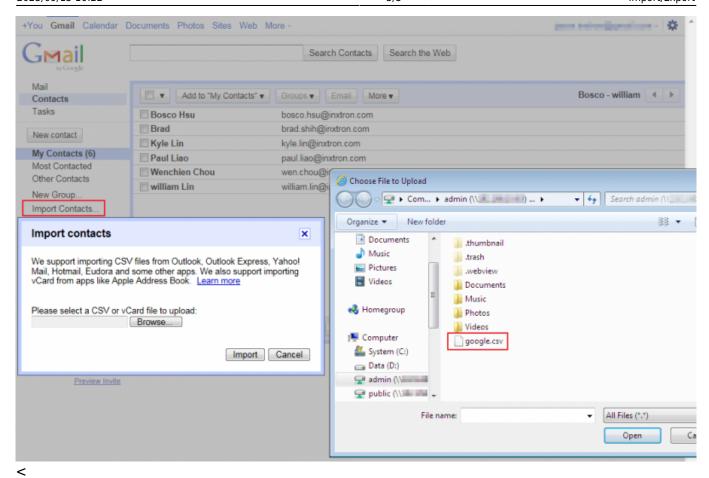

## **Export to Google Mail from the iSharing**

Follow these steps to export the Address Book:

1. Open the **Address Book** in iSharing, click **Export** to save your Address Book (. Csv files), file name can be customized.

1. Sign in to your Google Mail, click **Import Contacts**, select **google.csv** under your iSharing, to complete the Export to Google Mail.

http://wiki.myakitio.com/ Printed on 2025/09/15 10:22

From:

http://wiki.myakitio.com/ - MyAkitio Wiki