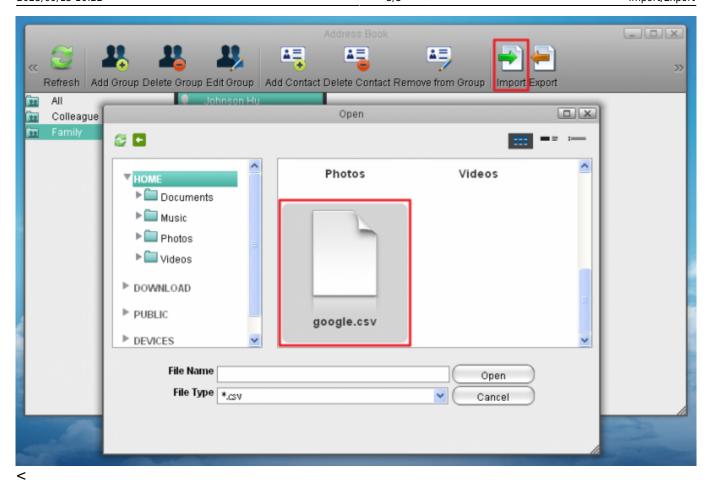

<

- 1. Export the file saved to your iSharing□<
- Open Address Book on the iSharing, select Import, then select google.csv, to complete the Import□

http://wiki.myakitio.com/ Printed on 2025/09/15 10:22

2025/09/15 10:22 3/5 Import/Export