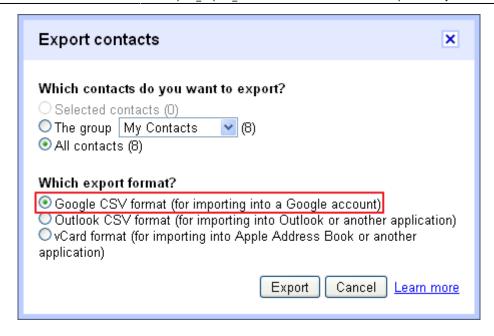

## Imported from the Google Mail to iSharing

Follow these steps to import the address Book:

1. First, log into your Google Mail, press **More** and select **Export** in **Contacts** 

1. Set up Which contacts do you want to export? Then choose Google CSV format