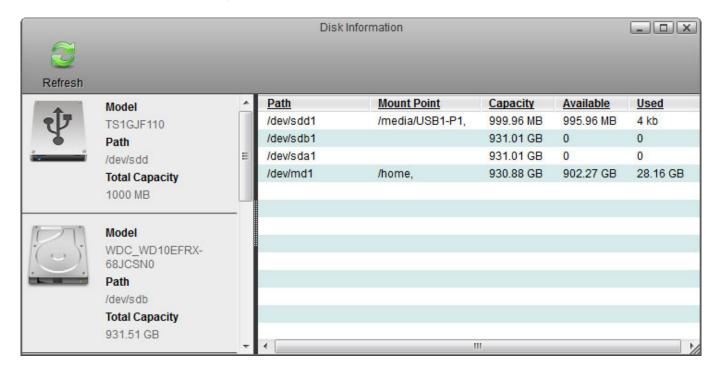

## **Disk Information**

Shows detailed information about all the drives that are currently connected to the system (e.g. internal SATA drives, RAID array, external USB drive).

| Field                 | Detail                                             |
|-----------------------|----------------------------------------------------|
| Model                 | The model of the disk.                             |
| Path                  | The full path of the disk in the operating system. |
| <b>Total Capacity</b> | The total capacity of the disk.                    |
| <b>Mount Point</b>    | The path where the volume is mounted.              |
| Capacity              | The total capacity of the partition.               |
| Available             | The available storage capacity of the partition.   |
| Used                  | The used storage capacity of the partition.        |