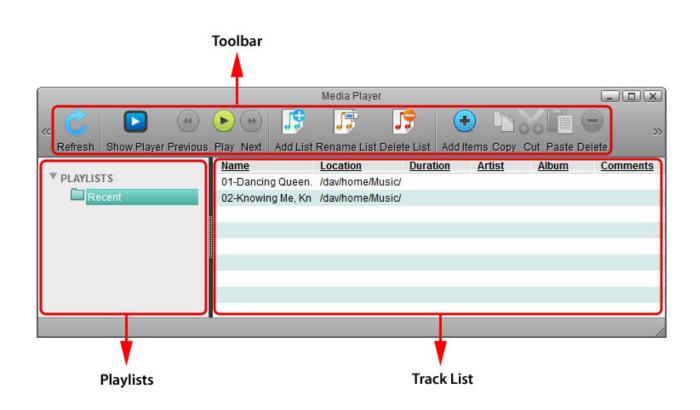

# Toolbar

| Button   | Function    | Description                                                                                                                    |
|----------|-------------|--------------------------------------------------------------------------------------------------------------------------------|
| C        | Refresh     | Refresh the content window.                                                                                                    |
|          | Show Player | Show or hide the player screen. You can also double-click on a media file to open the player screen.                           |
| •        | Previous    | Go to previous file in the list. This button is not available if you have only selected a single file for playback.            |
|          | Play        | Play the selected file or if no files are selected in the track list, start playback at the beginning of the current playlist. |
| ••       | Next        | Go to the next file in the list. This button is not available if you have only selected a single file for playback.            |
| <b>₽</b> | Add List    | Add a new playlist.                                                                                                            |

| Button   | Function    | Description                                                                      |
|----------|-------------|----------------------------------------------------------------------------------|
| J.       | Rename List | Rename the selected playlist.                                                    |
| 19       | Delete List | Delete the selected playlist.                                                    |
| •        | Add Items   | Add new items to selected playlist.                                              |
|          | Сору        | Copy the selected file(s) to the clipboard.                                      |
| <u>~</u> | Cut         | Move the selected files(s).                                                      |
|          | Paste       | Paste the file(s) from the clipboard or move the files to the selected playlist. |
| -        | Delete      | Delete the selected files(s).                                                    |

# Playlists

In the panel on the left side, you can access your custom playlists. The playlist **Recent** is created by default and shows all the files that were recently played in the media player.

## **Track List**

In the main window you can view and manage the files in your playlists. Use the buttons in the toolbar or the context menu to edit the files. Double-click on any item to start playback or make sure no files are selected and then click **Play** to start playing the whole playlist.