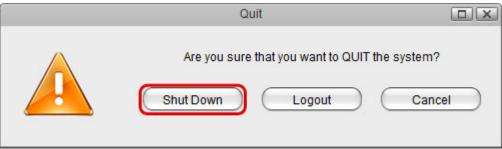

## Quit

To log out the current user, restart the system or completely shut down the system.

| Field            | Description                                        |
|------------------|----------------------------------------------------|
|                  | Click "Shut Down" and then choose:                 |
|                  | •                                                  |
| <b>Shut Down</b> | <b>Shut Down</b> to completely turn off the system |
|                  | •                                                  |
|                  | <b>Restart</b> to reboot the system.               |
| Logout           | Logout the current user from the web interface.    |
| Cancel           | Abort and go back to the previous screen.          |

## **System Shutdown**

1. Click Shut Down.

2. Click Shut Down.

3. Click **OK** to confirm and shut down the system.

Last update: 2012/12/20 13:55

4. The system shuts down all services and then turns off the power.