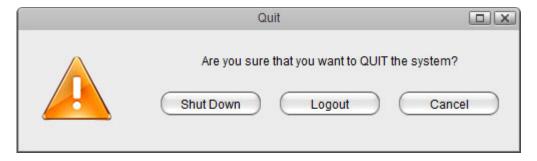

## Quit

To log out the current user, restart the system or completely shut down the system.

| Field            | Description                                        |
|------------------|----------------------------------------------------|
|                  | Click "Shut Down" and then choose:                 |
|                  | •                                                  |
| <b>Shut Down</b> | <b>Shut Down</b> to completely turn off the system |
|                  | •                                                  |
|                  | <b>Restart</b> to reboot the system.               |
| Logout           | Logout the current user from the web interface.    |
| Cancel           | Abort and go back to the previous screen.          |