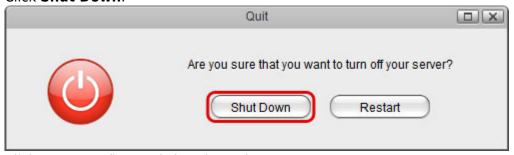

## **System Restart**

1. Click Shut Down.

2. Click Restart.

3. Click **OK** to confirm and reboot the system.

4. The system shuts down all services and then reboots automatically.

http://wiki.myakitio.com/ Printed on 2024/11/21 09:56