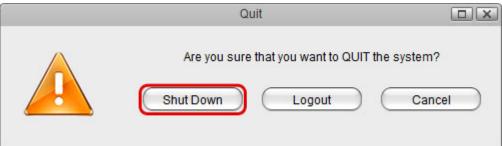

## **System Shutdown**

1. Click Shut Down.

2. Click Shut Down.

3. Click **OK** to confirm and shut down the system.

Last update: 2012/12/20 13:55

4. The system shuts down all services and then turns off the power.