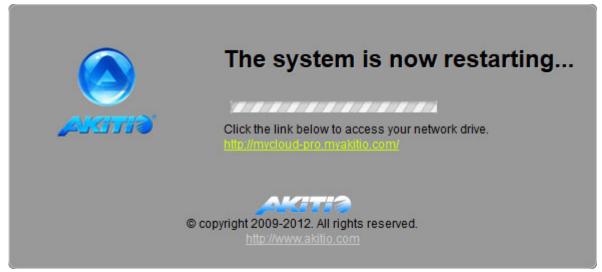

2024/11/21 09:56 3/4 Quit

5. The whole restart process takes about 1-2 minutes to complete. As soon as the system is ready again, you will be redirected to the login page.

When you restart the system and the IP address remains the same, it will automatically open the login page as soon as the system is ready again. If not, you can click the link that is displayed in the restart screen to return to the login page.