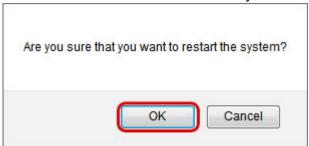

## **System Shutdown**

1. Click Shut Down.

2. Click Shut Down.

3. Click **OK** to confirm and shut down the system.

Last update: 2012/12/20 13:55

4. The system shuts down all services and then turns off the power.

## **System Restart**

1. Click Shut Down.

2. Click Restart.

3. Click **OK** to confirm and reboot the system.

4. The system shuts down all services and then reboots automatically.

http://wiki.myakitio.com/ Printed on 2024/11/21 09:56