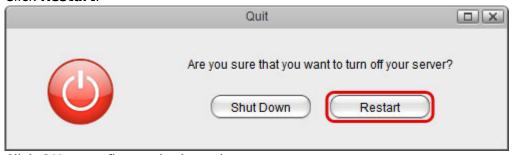

## **System Restart**

1. Click Shut Down.

2. Click Restart.

3. Click **OK** to confirm and reboot the system.

4. The system shuts down all services and then reboots automatically.

http://wiki.myakitio.com/ Printed on 2024/11/21 09:56