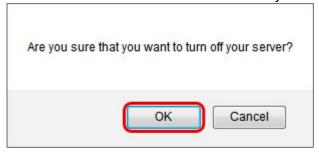

## **System Shutdown**

1. Click Shut Down.

2. Click Shut Down.

3. Click **OK** to confirm and shut down the system.

Last update: 2012/12/20 13:55

4. The system shuts down all services and then turns off the power.

## **System Restart**

1. Click Shut Down.

2. Click Restart.

3. Click **OK** to confirm and reboot the system.

4. The system shuts down all services and then reboots automatically.

http://wiki.myakitio.com/ Printed on 2024/11/21 09:56