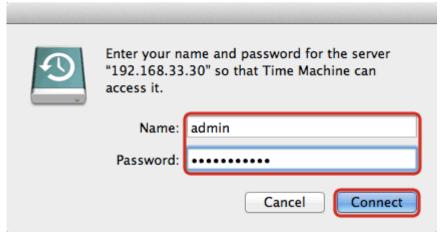

11. Enter the username and password for the administrator account on your network drive (e.g. admin/admin).

http://wiki.myakitio.com/ Printed on 2025/06/14 14:55

2025/06/14 14:55 5/5 Time Machine

12. Time machine is now ready to backup to your network drive.