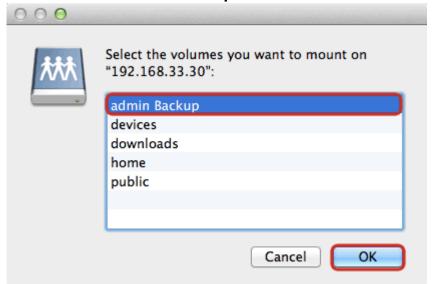

5. Enter the login credentials of the administrator account on the network drive (e.g. admin/admin) and click **Connect**.

6. Choose the folder **admin Backup** from the list and click **OK**.

7. The network drive is now listed in your finder under **Shared** devices.