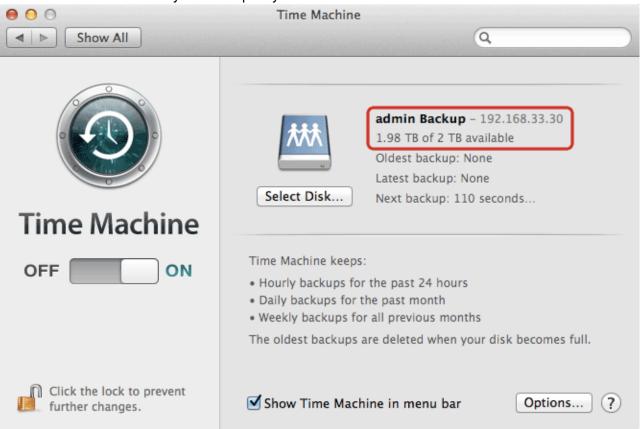

11. Enter the username and password for the administrator account on your network drive (e.g. admin/admin).

http://wiki.myakitio.com/ Printed on 2025/06/14 14:55

2025/06/14 14:55 5/5 Time Machine

12. Time machine is now ready to backup to your network drive.