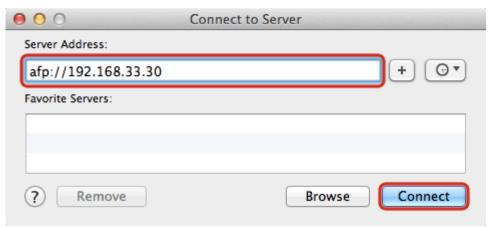

```
inxtron — bash — 110×7

Last login: Thu Jan 31 17:54:07 on console

MacBook-Pro:~ inxtron$ defaults write com.apple.systempreferences TMShowUnsupportedNetworkVolumes 1
```

- 3. From the **Go** menu in the menu bar choose **Connect to Server** or use the keyboard shortcut **Command+K**.
- 4. Type **afp:**// followed by the local **IP address** (e.g. 192.168.1.10) of your network drive and click **Connect**.