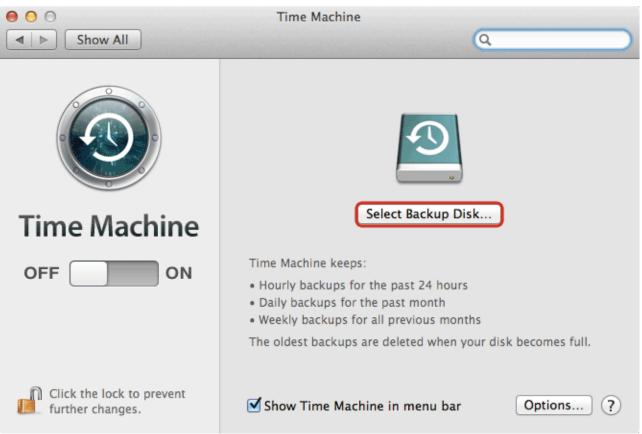

http://wiki.myakitio.com/ Printed on 2025/06/14 14:55

2025/06/14 14:55 3/5 Time Machine

8. Launch Time Machine.

9. Click Select Backup Disk....

10. Select admin Backup as the backup target and click Use Disk.