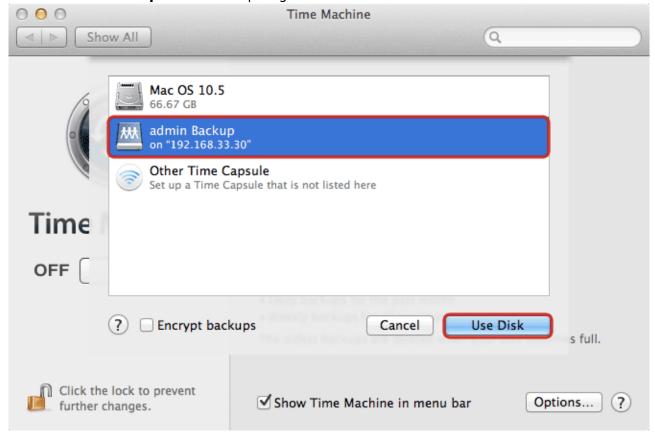

http://wiki.myakitio.com/ Printed on 2025/06/14 14:55

2025/06/14 14:55 3/5 Time Machine

8. Launch Time Machine.

9. Click Select Backup Disk....

10. Select admin Backup as the backup target and click Use Disk.