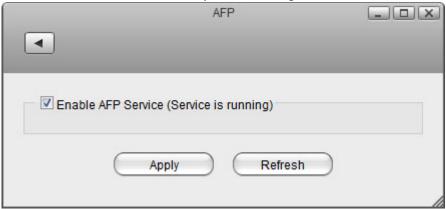

## **Setup AFP Service**

- 1. Login to your network drive as administrator.
- 2. Go to Preferences > AFP.
- 3. Make sure the AFP service is up and running.