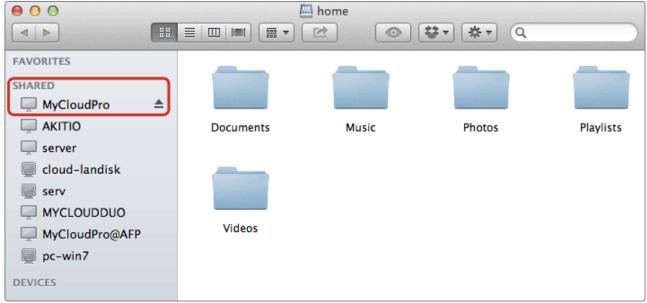

5. Enter the login credentials of the administrator account on the network drive (e.g. admin/admin) and click **Connect**.

6. Choose the folder **admin Backup** from the list and click **OK**.

7. The network drive is now listed in your finder under **Shared** devices.