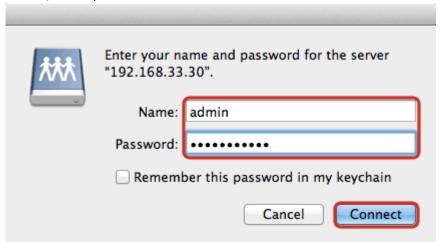

5. Enter the login credentials of the administrator account on the network drive (e.g. admin/admin) and click **Connect**.

6. Choose the folder **admin Backup** from the list and click **OK**.

7. The network drive is now listed in your finder under **Shared** devices.