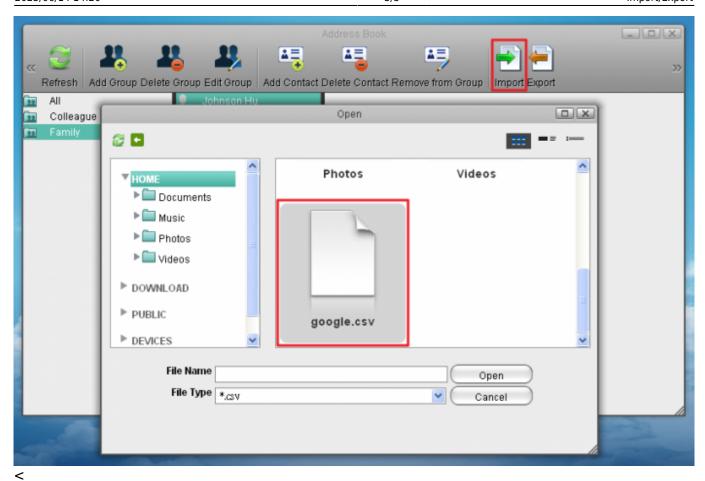

<

- Export the file saved to your iSharing□
- Open Address Book on the iSharing, select Import, then select google.csv, to complete the Import□

http://wiki.myakitio.com/ Printed on 2025/06/14 14:20

2025/06/14 14:20 3/5 Import/Export