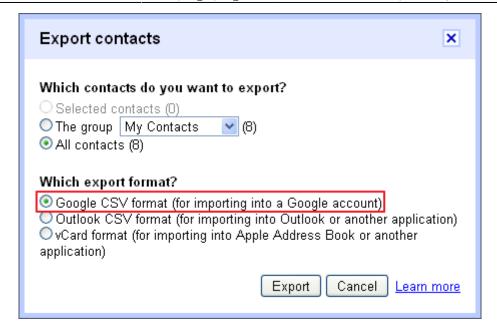

## Imported from the Google Mail to iSharing

Follow these steps to import the address Book:

1. First, log into your Google Mail, press **More** and select **Export** in **Contacts**[]

1. Set up Which contacts do you want to export? Then choose Google CSV format