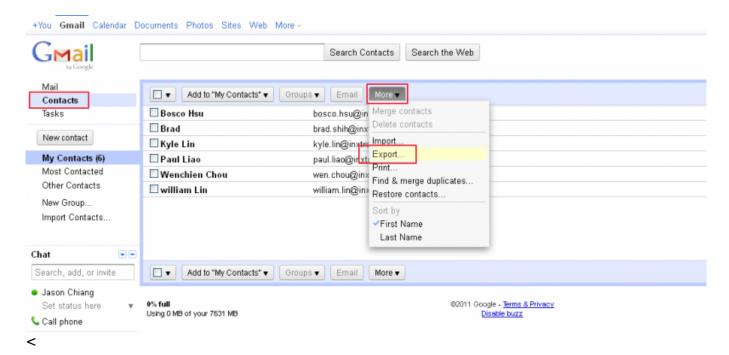

## Imported from the Google Mail to iSharing

Follow these steps to import the address Book:

1. First, log into your Google Mail, press **More** and select **Export** in **Contacts**[]

1. Set up Which contacts do you want to export? Then choose Google CSV format