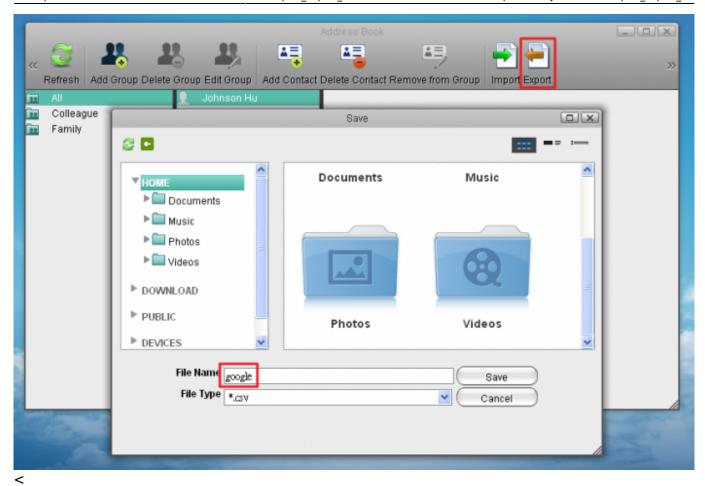

## **Export to Google Mail from the iSharing**

Follow these steps to export the Address Book:

1. Open the **Address Book** in iSharing, click **Export** to save your Address Book (. Csv files), file name can be customized.