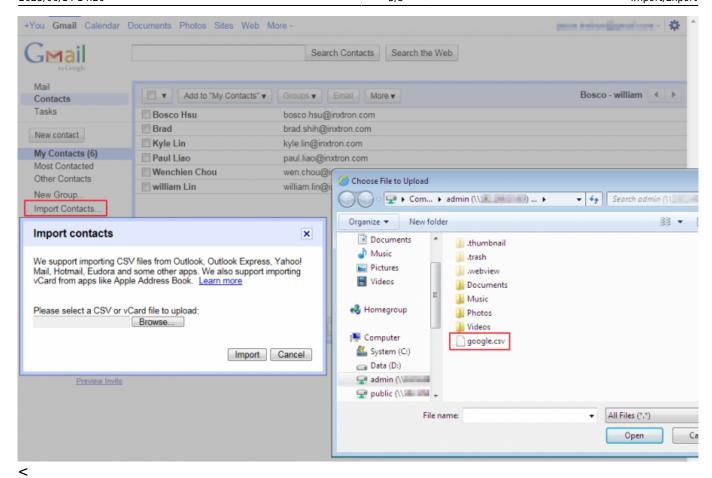

## **Export to Google Mail from the iSharing**

Follow these steps to export the Address Book:

1. Open the **Address Book** in iSharing, click **Export** to save your Address Book (. Csv files), file name can be customized.

1. Sign in to your Google Mail, click **Import Contacts**, select **google.csv** under your iSharing, to complete the Export to Google Mail.

http://wiki.myakitio.com/ Printed on 2025/06/14 14:20

From:

http://wiki.myakitio.com/ - MyAkitio Wiki